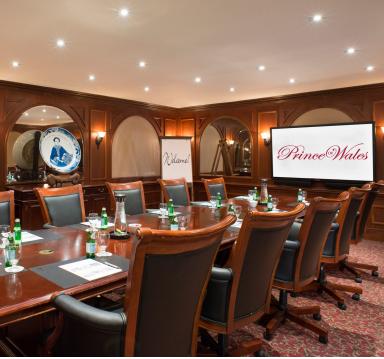

## Main Level Conference Rooms

| Meeting Room                  | Size                                          | Area (sq. ft.) | Theatre | Classroom | U-Shape | Boardroom | Banquet | Hollow Square |
|-------------------------------|-----------------------------------------------|----------------|---------|-----------|---------|-----------|---------|---------------|
| Piccadilly Boardroom          | 12' x 17'                                     | 204            | N/A     | N/A       | N/A     | 8         | N/A     | N/A           |
| Three Feathers                | 16' x 31'                                     | 496            | 30      | N/A       | N/A     | 24        | 24      | N/A           |
| Belfountain                   | 18' x 28' (main area)<br>10' x 7' (side area) | 504<br>70      | 40      | 24        | 24      | 24        | 40      | 24            |
| Hampton Court                 | 19' x 38'                                     | 722            | 60      | 40        | 26      | 24        | 48      | 30            |
| The Drawing Room              | N/A                                           | 1205           | N/A     | N/A       | N/A     | N/A       | 45      | 45            |
| Victoria & Albert<br>Ballroom | 29' x 47'                                     | 1363           | 90      | 60        | 40      | 35        | 80      | 48            |