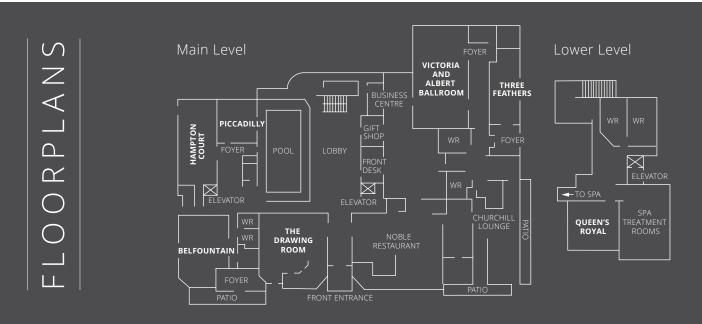

## Main Level Conference Rooms

| Meeting Room                  | Size                                          | Area (sq. ft.) | Theatre | Classroom | U-Shape | Boardroom | Banquet | Hollow Square |
|-------------------------------|-----------------------------------------------|----------------|---------|-----------|---------|-----------|---------|---------------|
| Piccadilly Boardroom          | 12' x 17'                                     | 204            | N/A     | N/A       | N/A     | 8         | N/A     | N/A           |
| Three Feathers                | 16' x 31'                                     | 496            | 30      | N/A       | N/A     | 24        | 24      | N/A           |
| Belfountain                   | 18' x 28' (main area)<br>10' x 7' (side area) | 504<br>70      | 40      | 24        | 24      | 24        | 40      | 24            |
| Hampton Court                 | 19' x 38'                                     | 722            | 60      | 40        | 26      | 24        | 48      | 30            |
| The Drawing Room              | N/A                                           | 1205           | N/A     | N/A       | N/A     | N/A       | 45      | 45            |
| Victoria & Albert<br>Ballroom | 29' x 47'                                     | 1363           | 90      | 60        | 40      | 35        | 80      | 48            |

### Lower Level Conference Rooms

| Meeting Room  | Size      | Area (sq. ft.) | Theatre | Classroom | U-Shape | Boardroom | Banquet | Hollow Square |
|---------------|-----------|----------------|---------|-----------|---------|-----------|---------|---------------|
| Queen's Royal | 22' × 20' | 440            | 20      | 20        | 16      | 14        | 24      | 16            |