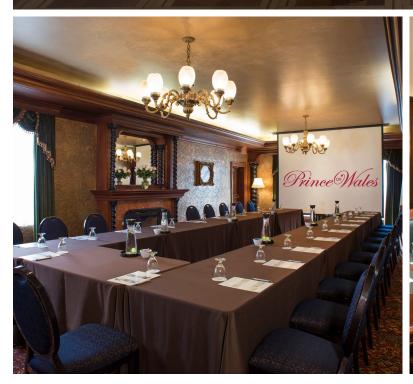

## Main Level Conference Rooms

| Meeting Room                  | Size                                          | Area (sq. ft.) | Theatre | Classroom | U-Shape | Boardroom | Banquet | Hollow Square |
|-------------------------------|-----------------------------------------------|----------------|---------|-----------|---------|-----------|---------|---------------|
| Piccadilly Boardroom          | 12' x 17'                                     | 204            | N/A     | N/A       | N/A     | 8         | N/A     | N/A           |
| Three Feathers                | 16' x 31'                                     | 496            | 30      | N/A       | N/A     | 24        | 24      | N/A           |
| Belfountain                   | 18' x 28' (main area)<br>10' x 7' (side area) | 504<br>70      | 40      | 24        | 24      | 24        | 40      | 24            |
| Hampton Court                 | 19' x 38'                                     | 722            | 60      | 40        | 26      | 24        | 48      | 30            |
| The Drawing Room              | N/A                                           | 1205           | N/A     | N/A       | N/A     | N/A       | 45      | 45            |
| Victoria & Albert<br>Ballroom | 29' x 47'                                     | 1363           | 90      | 60        | 40      | 35        | 80      | 48            |