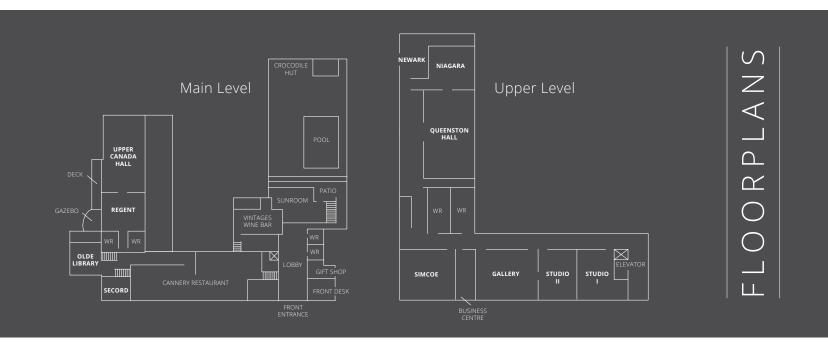

## Main Level Conference Rooms

| Meeting Room      | Size      | Area (sq. ft.) | Theatre | Classroom | U-Shape | Boardroom | Banquet                    | Hollow Square |
|-------------------|-----------|----------------|---------|-----------|---------|-----------|----------------------------|---------------|
| Secord            | 24' x 20' | 480            | 28      | 12        | 10      | 16        | 24                         | 12            |
| Olde Library      | 36' x 28' | 1008           | 60      | 24        | 22      | 24        | 56                         | 28            |
| Regent            | 29' x 38' | 1102           | 45      | 24        | 18      | 20        | 48                         | 24            |
| Upper Canada Hall | 77' x 38' | 2926           | 250     | 135       | 60      | N/A       | 192/<br>168 (with dancing) | 70            |

## **Upper Level Conference Rooms**

| Meeting Room   | Size      | Area (sq. ft.) | Theatre | Classroom | U-Shape | Boardroom | Banquet | Hollow Square |
|----------------|-----------|----------------|---------|-----------|---------|-----------|---------|---------------|
| Studio I       | 21' x 28' | 588            | N/A     | N/A       | N/A     | 10        | N/A     | N/A           |
| Studio II      | 23' x 28' | 644            | 30      | 20        | 14      | 14        | 24      | 18            |
| Newark         | 35' x 19' | 665            | N/A     | N/A       | N/A     | 16        | N/A     | N/A           |
| Niagara        | 35' x 19' | 665            | 40      | 20        | 20      | 16        | 32      | 24            |
| Simcoe         | 36' x 28' | 1008           | 60      | 36        | 26      | 20        | 56      | 32            |
| Queenston Hall | 46' x 26' | 1196           | 90      | 42        | 34      | 28        | 80      | 38            |
| Gallery        | 45' x 28' | 1260           | 100     | 42        | 34      | 28        | 88      | 38            |