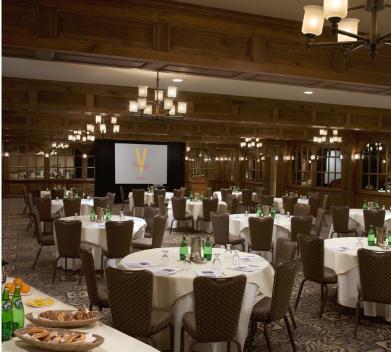

## Main Level Conference Rooms

| Meeting Room      | Size      | Area (sq. ft.) | Theatre | Classroom | U-Shape | Boardroom | Banquet                    | Hollow Square |
|-------------------|-----------|----------------|---------|-----------|---------|-----------|----------------------------|---------------|
| Secord            | 24' x 20' | 480            | 28      | 12        | 10      | 16        | 24                         | 12            |
| Olde Library      | 36' x 28' | 1008           | 60      | 24        | 22      | 24        | 56                         | 28            |
| Regent            | 29' x 38' | 1102           | 45      | 24        | 18      | 20        | 48                         | 24            |
| Upper Canada Hall | 77' x 38' | 2926           | 250     | 135       | 60      | N/A       | 192/<br>168 (with dancing) | 70            |

## **Upper Level Conference Rooms**

| Meeting Room   | Size      | Area (sq. ft.) | Theatre | Classroom | U-Shape | Boardroom | Banquet | Hollow Square |
|----------------|-----------|----------------|---------|-----------|---------|-----------|---------|---------------|
| Studio I       | 21' x 28' | 588            | N/A     | N/A       | N/A     | 10        | N/A     | N/A           |
| Studio II      | 23' x 28' | 644            | 30      | 20        | 14      | 14        | 24      | 18            |
| Newark         | 35' x 19' | 665            | N/A     | N/A       | N/A     | 16        | N/A     | N/A           |
| Niagara        | 35' x 19' | 665            | 40      | 20        | 20      | 16        | 32      | 24            |
| Simcoe         | 36' x 28' | 1008           | 60      | 36        | 26      | 20        | 56      | 32            |
| Queenston Hall | 46' x 26' | 1196           | 90      | 42        | 34      | 28        | 80      | 38            |
| Gallery        | 45' x 28' | 1260           | 100     | 42        | 34      | 28        | 88      | 38            |