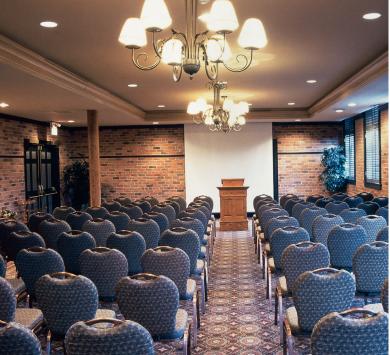

## Main Level Conference Rooms

| Meeting Room      | Size      | Area (sq. ft.) | Theatre | Classroom | U-Shape | Boardroom | Banquet                    | Hollow Square |
|-------------------|-----------|----------------|---------|-----------|---------|-----------|----------------------------|---------------|
| Secord            | 24' x 20' | 480            | 28      | 12        | 10      | 16        | 24                         | 12            |
| Olde Library      | 36' x 28' | 1008           | 60      | 24        | 22      | 24        | 56                         | 28            |
| Regent            | 29' x 38' | 1102           | 45      | 24        | 18      | 20        | 48                         | 24            |
| Upper Canada Hall | 77' x 38' | 2926           | 250     | 135       | 60      | N/A       | 192/<br>168 (with dancing) | 70            |